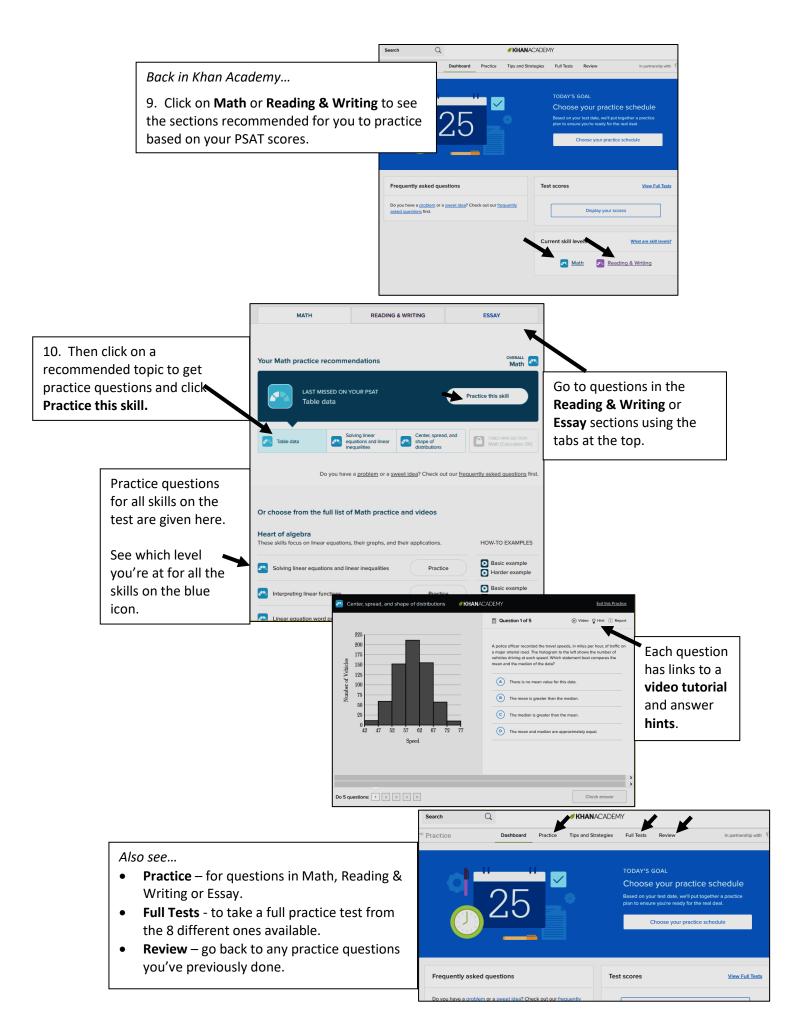

| your PSAT bubble sheet.<br>(Can't remember? Click                                                                                                                                                                                                                                                                                                                                                                                                                                                                                                                                                                                                                                                                                                                                                                                                                                                                                                                                                                                                                                                                                                                                                                                                                                                                                                                                                                                                                                                                                                                                                                                                                                                                                                                                                                                                                                                                                                                                                                                                                                                            | on Forgot Username or Pass                             |                                                                                                                                                                                                                                                                                                                                                                                                                                                                                                                                              |
|--------------------------------------------------------------------------------------------------------------------------------------------------------------------------------------------------------------------------------------------------------------------------------------------------------------------------------------------------------------------------------------------------------------------------------------------------------------------------------------------------------------------------------------------------------------------------------------------------------------------------------------------------------------------------------------------------------------------------------------------------------------------------------------------------------------------------------------------------------------------------------------------------------------------------------------------------------------------------------------------------------------------------------------------------------------------------------------------------------------------------------------------------------------------------------------------------------------------------------------------------------------------------------------------------------------------------------------------------------------------------------------------------------------------------------------------------------------------------------------------------------------------------------------------------------------------------------------------------------------------------------------------------------------------------------------------------------------------------------------------------------------------------------------------------------------------------------------------------------------------------------------------------------------------------------------------------------------------------------------------------------------------------------------------------------------------------------------------------------------|--------------------------------------------------------|----------------------------------------------------------------------------------------------------------------------------------------------------------------------------------------------------------------------------------------------------------------------------------------------------------------------------------------------------------------------------------------------------------------------------------------------------------------------------------------------------------------------------------------------|
| ⑦ ① ❶ ▲ http://account.collegeboard.org//ogin/login/login/login/login/login/login/login/login/login/login/login/login/login/login/login/login/login/login/login/login/login/login/login/login/login/login/login/login/login/login/login/login/login/login/login/login/login/login/login/login/login/login/login/login/login/login/login/login/login/login/login/login/login/login/login/login/login/login/login/login/login/login/login/login/login/login/login/login/login/login/login/login/login/login/login/login/login/login/login/login/login/login/login/login/login/login/login/login/login/login/login/login/login/login/login/login/login/login/login/login/login/login/login/login/login/login/login/login/login/login/login/login/login/login/login/login/login/login/login/login/login/login/login/login/login/login/login/login/login/login/login/login/login/login/login/login/login/login/login/login/login/login/login/login/login/login/login/login/login/login/login/login/login/login/login/login/login/login/login/login/login/login/login/login/login/login/login/login/login/login/login/login/login/login/login/login/login/login/login/login/login/login/login/login/login/login/login/login/login/login/login/login/login/login/login/login/login/login/login/login/login/login/login/login/login/login/login/login/login/login/login/login/login/login/login/login/login/login/login/login/login/login/login/login/login/login/login/login/login/login/login/login/login/login/login/login/login/login/login/login/login/login/login/login/login/login/login/login/login/login/login/login/login/login/login/login/login/login/login/login/login/login/login/login/login/login/login/login/login/login/login/login/login/login/login/login/login/login/login/login/login/login/login/login/login/login/login/login/login/login/login/login/login/login/login/login/login/login/login/login/login/login/login/login/login/login/login/login/login/login/login/login/login/login/login/login/login/login/login/login/login/login/login/login/login/login/login/login/login/login/lo | Sign In<br>Sign In<br>Get Help Student or Professional | 8. Click on <b>Send</b> , then <b>Allow</b> .                                                                                                                                                                                                                                                                                                                                                                                                                                                                                                |
| Welcome back. Please sign in. Username Password Remember me Forgot username or password?                                                                                                                                                                                                                                                                                                                                                                                                                                                                                                                                                                                                                                                                                                                                                                                                                                                                                                                                                                                                                                                                                                                                                                                                                                                                                                                                                                                                                                                                                                                                                                                                                                                                                                                                                                                                                                                                                                                                                                                                                     | Don't have an account?                                 | Request for Approval         Khan Academy is requesting permission for the following:         Press "Send" below to give College Board permission to send your the tresuits and prioring test date to Khan Academy can be presonalize your practice recommendations. College Board may share that you have linked accounts with your school, district, or state education agency so that they can support your learning. You can remove permission at any time.         Logged in as RMACIO9682         Image: CollegeBoard       Don't Send |
|                                                                                                                                                                                                                                                                                                                                                                                                                                                                                                                                                                                                                                                                                                                                                                                                                                                                                                                                                                                                                                                                                                                                                                                                                                                                                                                                                                                                                                                                                                                                                                                                                                                                                                                                                                                                                                                                                                                                                                                                                                                                                                              |                                                        | Allow Khan Academy to share your activity with College Board<br>By pressing "Allow", you agree that Khan Academy may share your activity v<br>College Board. After removing your personal details, they may share it with:<br>• your school district<br>• your state's department of education                                                                                                                                                                                                                                               |
|                                                                                                                                                                                                                                                                                                                                                                                                                                                                                                                                                                                                                                                                                                                                                                                                                                                                                                                                                                                                                                                                                                                                                                                                                                                                                                                                                                                                                                                                                                                                                                                                                                                                                                                                                                                                                                                                                                                                                                                                                                                                                                              |                                                        | Cancel connecting to CollegeBoard.org Allow                                                                                                                                                                                                                                                                                                                                                                                                                                                                                                  |