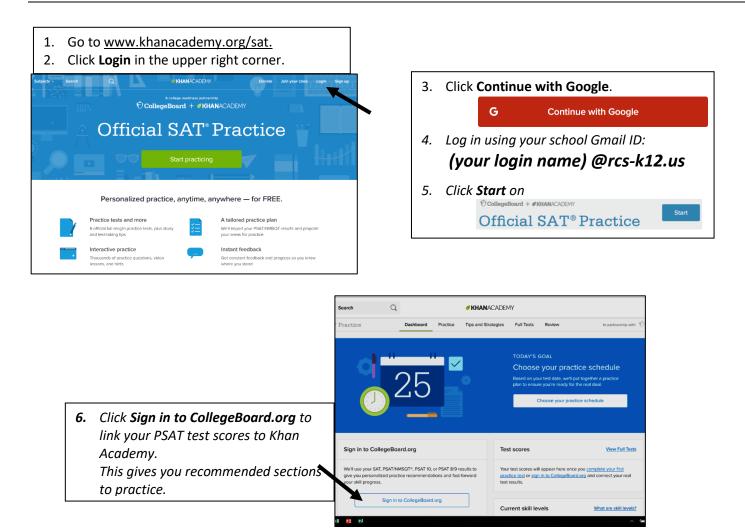

| your PSAT bubble sheet.<br>(Can't remember? Click                                                                                                                                                                                                                                                                                                                                                                                                                                                                                                                                                                                                                                                                                                                                                                                                                                                                                                                                                                                                                                                                                                                                                                                                                                                                                                                                                                                                                                                                                                                                                                                                                                                                                                                                                                                                                                                                                                                                                                                                                                                            | on Forgot Username or Pass                             |                                                                                                                                                                                                                                                                                                                                                                                                                                                                                                                                              |
|--------------------------------------------------------------------------------------------------------------------------------------------------------------------------------------------------------------------------------------------------------------------------------------------------------------------------------------------------------------------------------------------------------------------------------------------------------------------------------------------------------------------------------------------------------------------------------------------------------------------------------------------------------------------------------------------------------------------------------------------------------------------------------------------------------------------------------------------------------------------------------------------------------------------------------------------------------------------------------------------------------------------------------------------------------------------------------------------------------------------------------------------------------------------------------------------------------------------------------------------------------------------------------------------------------------------------------------------------------------------------------------------------------------------------------------------------------------------------------------------------------------------------------------------------------------------------------------------------------------------------------------------------------------------------------------------------------------------------------------------------------------------------------------------------------------------------------------------------------------------------------------------------------------------------------------------------------------------------------------------------------------------------------------------------------------------------------------------------------------|--------------------------------------------------------|----------------------------------------------------------------------------------------------------------------------------------------------------------------------------------------------------------------------------------------------------------------------------------------------------------------------------------------------------------------------------------------------------------------------------------------------------------------------------------------------------------------------------------------------|
| ⑦ ① ❶ ▲ http://account.collegeboard.org//ogin/login/login/login/login/login/login/login/login/login/login/login/login/login/login/login/login/login/login/login/login/login/login/login/login/login/login/login/login/login/login/login/login/login/login/login/login/login/login/login/login/login/login/login/login/login/login/login/login/login/login/login/login/login/login/login/login/login/login/login/login/login/login/login/login/login/login/login/login/login/login/login/login/login/login/login/login/login/login/login/login/login/login/login/login/login/login/login/login/login/login/login/login/login/login/login/login/login/login/login/login/login/login/login/login/login/login/login/login/login/login/login/login/login/login/login/login/login/login/login/login/login/login/login/login/login/login/login/login/login/login/login/login/login/login/login/login/login/login/login/login/login/login/login/login/login/login/login/login/login/login/login/login/login/login/login/login/login/login/login/login/login/login/login/login/login/login/login/login/login/login/login/login/login/login/login/login/login/login/login/login/login/login/login/login/login/login/login/login/login/login/login/login/login/login/login/login/login/login/login/login/login/login/login/login/login/login/login/login/login/login/login/login/login/login/login/login/login/login/login/login/login/login/login/login/login/login/login/login/login/login/login/login/login/login/login/login/login/login/login/login/login/login/login/login/login/login/login/login/login/login/login/login/login/login/login/login/login/login/login/login/login/login/login/login/login/login/login/login/login/login/login/login/login/login/login/login/login/login/login/login/login/login/login/login/login/login/login/login/login/login/login/login/login/login/login/login/login/login/login/login/login/login/login/login/login/login/login/login/login/login/login/login/login/login/login/login/login/login/login/login/login/login/login/login/login/login/login/login/login/login/lo | Sign In<br>Sign In<br>Get Help Student or Professional | 8. Click on <b>Send</b> , then <b>Allow</b> .                                                                                                                                                                                                                                                                                                                                                                                                                                                                                                |
| Welcome back. Please sign in. Username Password Remember me Forgot username or password?                                                                                                                                                                                                                                                                                                                                                                                                                                                                                                                                                                                                                                                                                                                                                                                                                                                                                                                                                                                                                                                                                                                                                                                                                                                                                                                                                                                                                                                                                                                                                                                                                                                                                                                                                                                                                                                                                                                                                                                                                     | Don't have an account?                                 | Request for Approval         Khan Academy is requesting permission for the following:         Press "Send" below to give College Board permission to send your the tresuits and prioring test date to Khan Academy can be presonalize your practice recommendations. College Board may share that you have linked accounts with your school, district, or state education agency so that they can support your learning. You can remove permission at any time.         Logged in as RMACIO9682         Image: CollegeBoard       Don't Send |
|                                                                                                                                                                                                                                                                                                                                                                                                                                                                                                                                                                                                                                                                                                                                                                                                                                                                                                                                                                                                                                                                                                                                                                                                                                                                                                                                                                                                                                                                                                                                                                                                                                                                                                                                                                                                                                                                                                                                                                                                                                                                                                              |                                                        | Allow Khan Academy to share your activity with College Board<br>By pressing "Allow", you agree that Khan Academy may share your activity v<br>College Board. After removing your personal details, they may share it with:<br>• your school district<br>• your state's department of education                                                                                                                                                                                                                                               |
|                                                                                                                                                                                                                                                                                                                                                                                                                                                                                                                                                                                                                                                                                                                                                                                                                                                                                                                                                                                                                                                                                                                                                                                                                                                                                                                                                                                                                                                                                                                                                                                                                                                                                                                                                                                                                                                                                                                                                                                                                                                                                                              |                                                        | Cancel connecting to CollegeBoard.org Allow                                                                                                                                                                                                                                                                                                                                                                                                                                                                                                  |